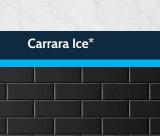

### **Sheet colours**

### **Dusk Grey\***

Designer White (200x300mm)#

New York White (200x75mm)#

New York Black (200x75mm)#

**PVC Joiner Colours** 

### **Snow White**

Use with: Snow White, Designer White and New York White.

Carrara Ice

Use with: Carrara Ice.