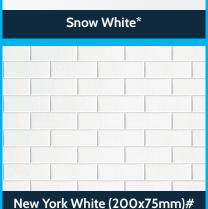

### **Sheet colours**

### **Dusk Grey\***

Designer White (200x300mm)#

New York White (200x75mm)#

New York Black (200x75mm)#

**PVC Joiner Colours** 

### **Snow White**

Use with: Snow White, Designer White and New York White.

Carrara Ice

Use with: Carrara Ice.