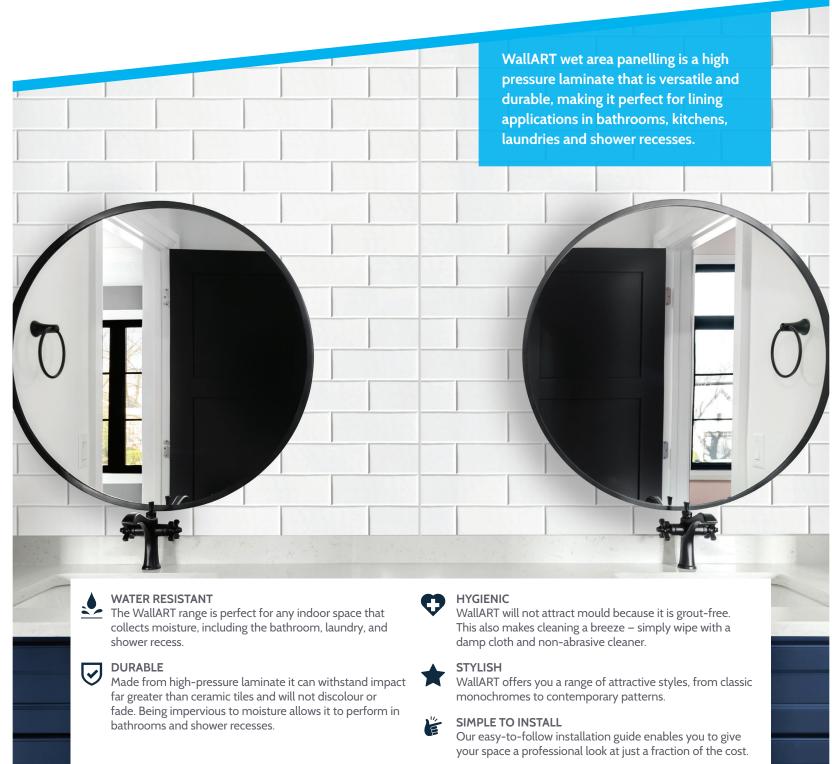

# WallART Range

### **Sheet colours**

### **Dusk Grey\***





Designer White (200x300mm)#

New York White (200x75mm)#

New York Black (200x75mm)#

**PVC Joiner Colours** 

### Note:

- \* Dusk Grey & Carrara Ice have Snow White on the reverse side.
- # Trimming of tile patterns may be required for correct panel alignment prior to installation.

- 2400 x 1200 mm (All colours)
- 2400 x 900 mm (Snow White/ Dusk Grey only)



Scan for installation guide.

### **Snow White**

Use with: Snow White, Designer White and New York White.



Carrara Ice

Use with: Carrara Ice.

## **Brushed Aluminium**

Use with: Dusk Grey, New York Black.



### Black

Use with: New York Black.



Internal Corner



External Corne





Bath Mould



All joiners available in 2.4m lengths.

**NZWOOD NEW ZEALAND