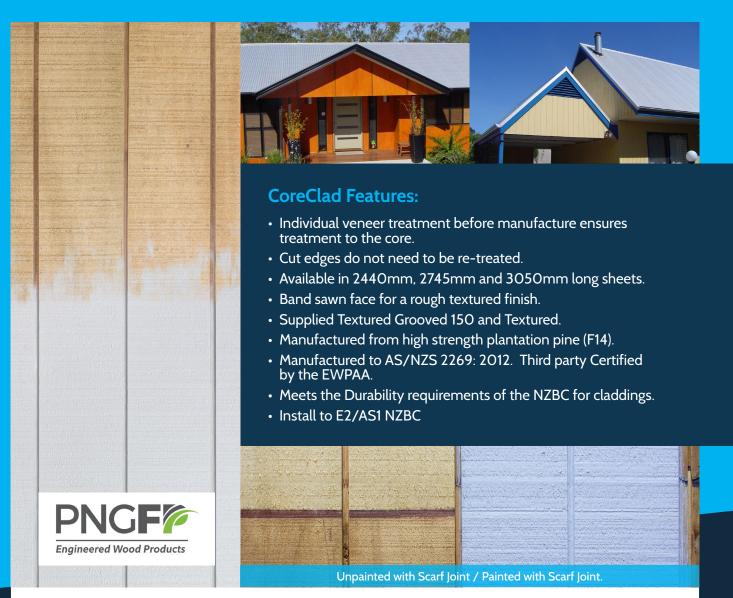

## CORECLAD

September 2020

CoreClad textured, ACQ treated plywood cladding offers superior strength, durability and reliability. With sheets up to 3 metres long and no requirement to retreat cut ends, CoreClad is fast and easy to install.

## **Specification table**

| Edge profile                           | Shiplap                                              | product<br>information |
|----------------------------------------|------------------------------------------------------|------------------------|
| Surface finish                         | Band sawn, Band sawn grooved                         | Information            |
| Panel length (mm)                      | 2440, 2745*, 3050* (* Scarf jointed)                 |                        |
| Panel width/cover (mm)                 | 1200 (Cover), 1220 (Sheet)                           |                        |
| Panel thickness (mm)                   | 12                                                   |                        |
| Channel dimension (Grooved panel only) | 9mm wide, 5mm deep, 150mm centres                    | 回對林切                   |
| Face/back grade                        | SD                                                   |                        |
| Veneer species                         | Hoop Pine & Klinkii Pine                             |                        |
| Weight                                 | 23kg (2440mm), 26kg (2745mm), 29kg (3050mm)          |                        |
| Treatment                              | H3.2 ACQ veneer treated (Alkaline Copper Quaternary) |                        |
| Bond                                   | Type A structural marine bond                        |                        |
| Fixings and Flashings                  | Must be Stainless Steel. PVC flashings can be used.  |                        |

\*A scarf joint is used to manufacture 2745mm and 3050mm length sheets. Refer to the Design & Installation Guide for details.

- 149 Kerrs Rd, Wiri, Auckland
- PO Box 76412, Manukau, Auckland 2241, New Zealand
- Tech Info Line: 0800-022-352
- Phone: +64-9-268 6540
- <u> Fax: +64-9-</u>268 6540
- sales@nzwoodproducts.co.nz techinfo@nzwoodproducts.co.nz