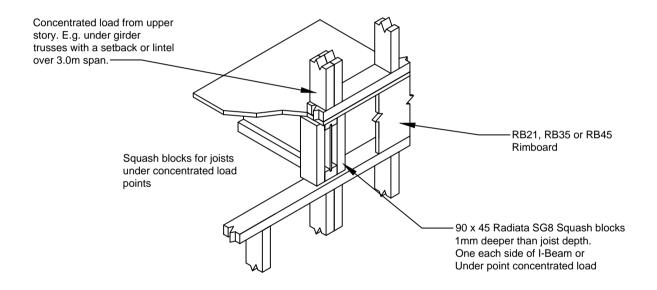

## 4.8

## Concentrated Load at Jamb Studs or Posts

## **GENERAL NOTES:**

- These details are intended to be used in the construction industry by suitably qualified designers and builders.
- 2. I-Built details are to be read in conjunction with the Architectural Drawings, Engineers Drawings, NZS3604:2011 and the I-Built Design and Installation Guide.
- 3. Builder is to double check all measurements prior to installation of all items.
- 4. Before cutting or drilling into I-Beams refer to Hole Charts or contact the I-Built team for positioning guidance.
- These construction details should not be altered or amended in any way.
- 6. Contact the I-Built technical team on 0800 022 352 or techinfo@nzwoodproducts.co.nz with any questions.