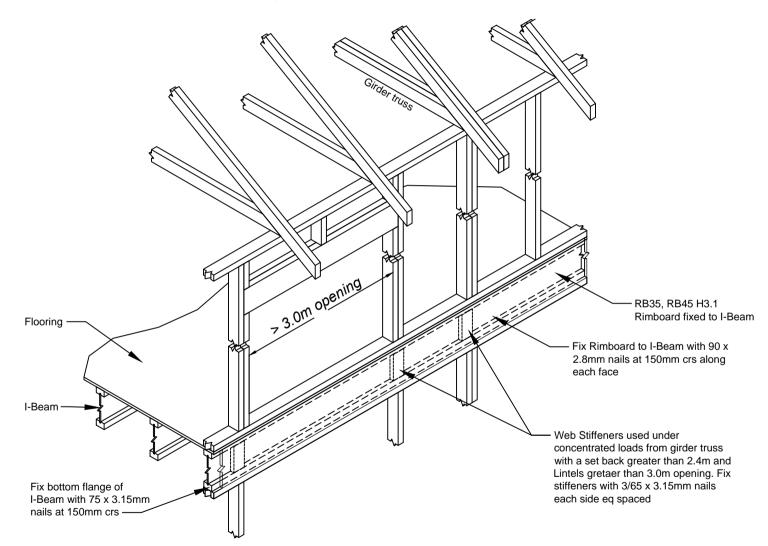

## **GENERAL NOTES:**

- These details are intended to be used in the construction industry by suitably qualified designers and builders.
- I-Built details are to be read in conjunction with the Architectural Drawings, Engineers Drawings, NZS3604:2011 and the I-Built Design and Installation Guide.
- 3. Builder is to double check all measurements prior to installation of all items.
- 4. Before cutting or drilling into I-Beams refer to Hole Charts or contact the I-Built team for positioning guidance.
- These construction details should not be altered or amended in any way.
- 6. Contact the I-Built technical team on 0800 022 352 or techinfo@nzwoodproducts.co.nz with any questions.