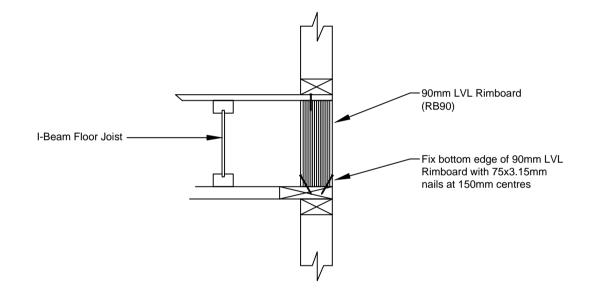

## **GENERAL NOTES:**

1. These details are intended to be used in the construction industry by suitably qualified designers and builders.

2. I-Built details are to be read in conjunction with the Architectural Drawings, Engineers Drawings, NZS3604:2011 and the I-Built Design and Installation Guide.

3. Builder is to double check all measurements prior to installation of all items.

4. Before cutting or drilling into I-Beams refer to Hole Charts or contact the I-Built team for positioning guidance.

5. These construction details should not be altered or amended in any way.

6. Contact the I-Built technical team on 0800 022 352 or techinfo@nzwoodproducts.co.nz with any questions.