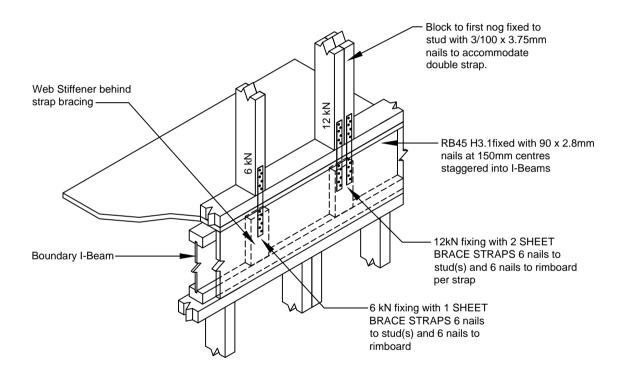

## Rimboard External Wall Bracing Fixing

## 6kN and 12kN brace fixing





## **GENERAL NOTES:**

- These details are intended to be used in the construction industry by suitably qualified designers and builders.
- 2. I-Built details are to be read in conjunction with the Architectural Drawings, Engineers Drawings, NZS3604:2011 and the I-Built Design and Installation Guide.
- 3. Builder is to double check all measurements prior to installation of all items.
- 4. Before cutting or drilling into I-Beams refer to Hole Charts or contact the I-Built team for positioning guidance.
- These construction details should not be altered or amended in any way.
- 6. Contact the I-Built technical team on 0800 022 352 or techinfo@nzwoodproducts.co.nz with any questions.