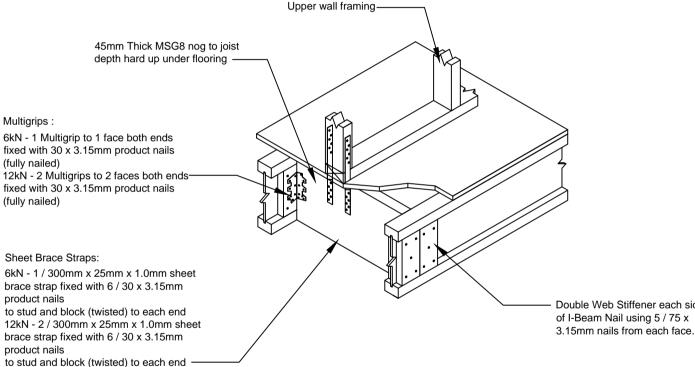

## Bracing Wall Tie Down 4.1



## **GENERAL NOTES:**

1. These details are intended to be used in the construction industry by suitably qualified designers and builders.

2. I-Built details are to be read in conjunction with the Architectural Drawings, Engineers Drawings, NZS3604:2011 and the I-Built Design and Installation Guide.

3. Builder is to double check all measurements prior to installation of all items.

4. Before cutting or drilling into I-Beams refer to Hole Charts or contact the I-Built team for positioning guidance.

5. These construction details should not be altered or amended in any way.

6. Contact the I-Built technical team on 0800 022 352 or techinfo@nzwoodproducts.co.nz with any questions.

Double Web Stiffener each side