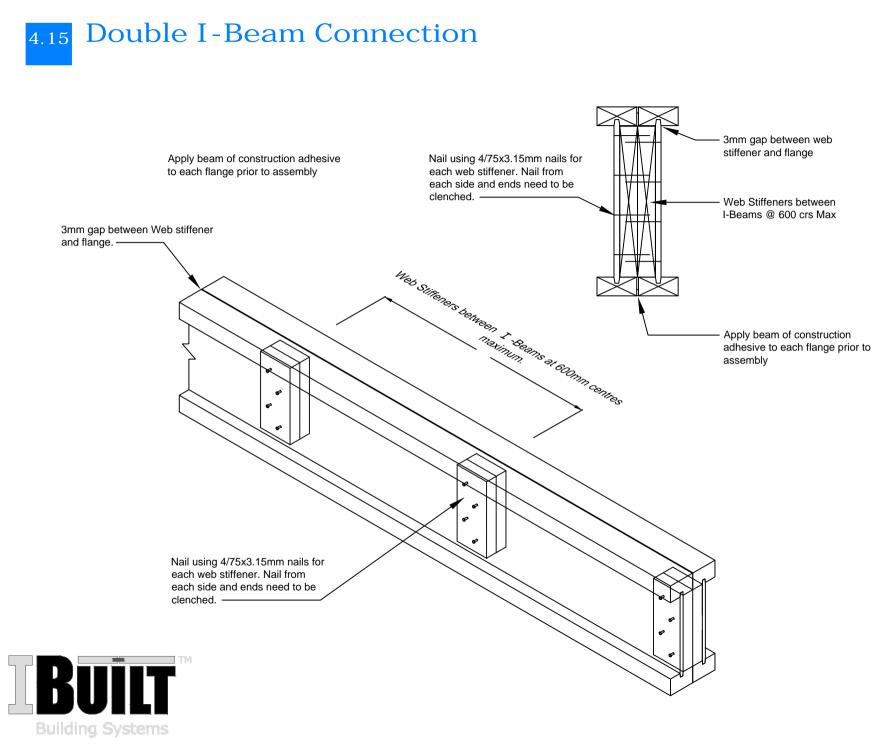

## **GENERAL NOTES:**

1. These details are intended to be used in the construction industry by suitably qualified designers and builders.

2. I-Built details are to be read in conjunction with the Architectural Drawings, Engineers Drawings, NZS3604:2011 and the I-Built Design and Installation Guide.

3. Builder is to double check all measurements prior to installation of all items.

4. Before cutting or drilling into I-Beams refer to Hole Charts or contact the I-Built team for positioning guidance.

5. These construction details should not be altered or amended in any way.

6. Contact the I-Built technical team on 0800 022 352 or techinfo@nzwoodproducts.co.nz with any questions.