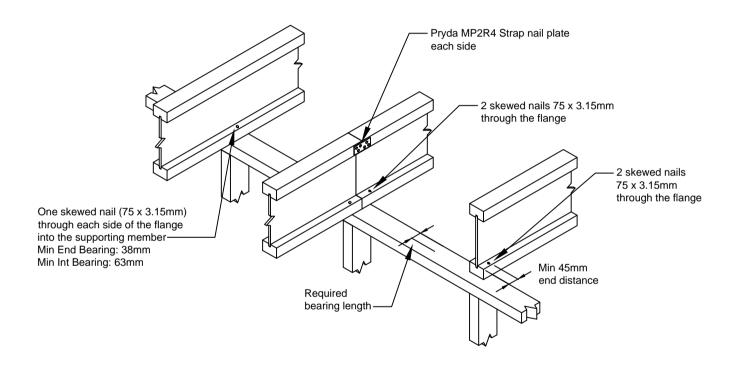

## Detail Over the Top Plate at Mid Support

В





## **GENERAL NOTES:**

- 1. These details are intended to be used in the construction industry by suitably qualified designers and builders.
- 2. I-Built details are to be read in conjunction with the Architectural Drawings, Engineers Drawings, NZS3604:2011 and the I-Built Design and Installation Guide.
- 3. Builder is to double check all measurements prior to installation of all items.
- 4. Before cutting or drilling into I-Beams refer to Hole Charts or contact the I-Built team for positioning guidance.
- 5. These construction details should not be altered or amended in any way.
- 6. Contact the I-Built technical team on 0800 022 352 or techinfo@nzwoodproducts.co.nz with any questions.