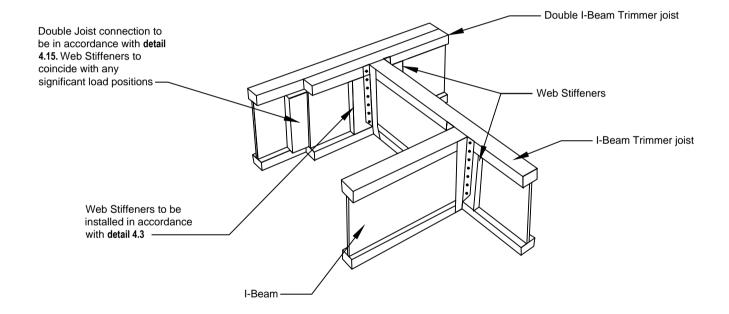

## 3.5

## Joist to Trimmer Connection

## **GENERAL NOTES:**

- These details are intended to be used in the construction industry by suitably qualified designers and builders.
- 2. I-Built details are to be read in conjunction with the Architectural Drawings, Engineers Drawings, NZS3604:2011 and the I-Built Design and Installation Guide.
- 3. Builder is to double check all measurements prior to installation of all items.
- 4. Before cutting or drilling into I-Beams refer to Hole Charts or contact the I-Built team for positioning guidance.
- These construction details should not be altered or amended in any way.
- 6. Contact the I-Built technical team on 0800 022 352 or techinfo@nzwoodproducts.co.nz with any questions.