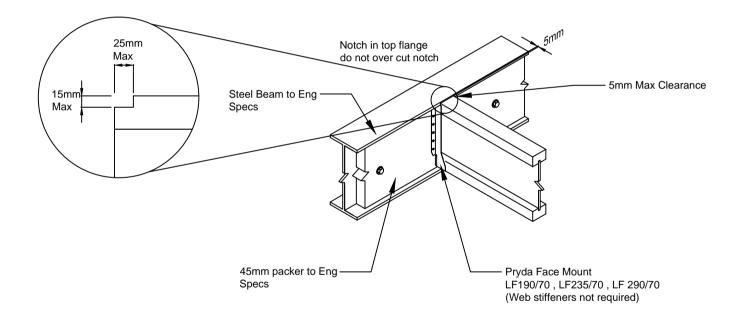

## I-Beam Fixed to Steel Beam with Face Mount Hanger Option 2





## **GENERAL NOTES:**

- These details are intended to be used in the construction industry by suitably qualified designers and builders.
- 2. I-Built details are to be read in conjunction with the Architectural Drawings, Engineers Drawings, NZS3604:2011 and the I-Built Design and Installation Guide.
- 3. Builder is to double check all measurements prior to installation of all items.
- 4. Before cutting or drilling into I-Beams refer to Hole Charts or contact the I-Built team for positioning guidance.
- These construction details should not be altered or amended in any way.
- 6. Contact the I-Built technical team on 0800 022 352 or techinfo@nzwoodproducts.co.nz with any questions.