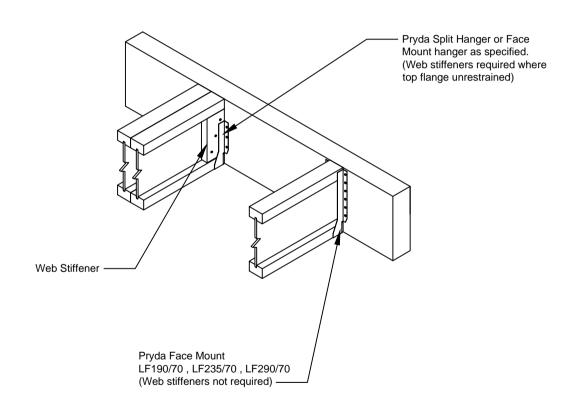

## **GENERAL NOTES:**

- These details are intended to be used in the construction industry by suitably qualified designers and builders.
- 2. I-Built details are to be read in conjunction with the Architectural Drawings, Engineers Drawings, NZS3604:2011 and the I-Built Design and Installation Guide.
- 3. Builder is to double check all measurements prior to installation of all items.
- 4. Before cutting or drilling into I-Beams refer to Hole Charts or contact the I-Built team for positioning guidance.
- These construction details should not be altered or amended in any way.
- 6. Contact the I-Built technical team on 0800 022 352 or techinfo@nzwoodproducts.co.nz with any questions.