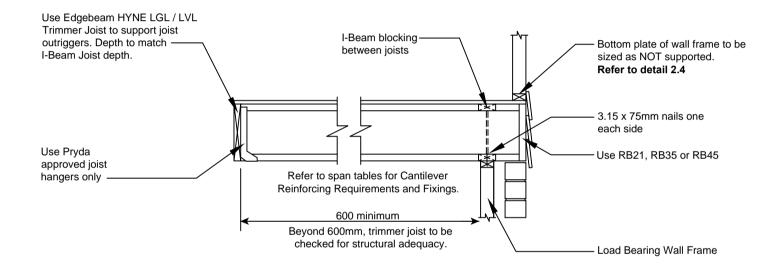

## 2.5 Brick Edge Cantilever





## **GENERAL NOTES:**

- These details are intended to be used in the construction industry by suitably qualified designers and builders.
- 2. I-Built details are to be read in conjunction with the Architectural Drawings, Engineers Drawings, NZS3604:2011 and the I-Built Design and Installation Guide.
- 3. Builder is to double check all measurements prior to installation of all items.
- 4. Before cutting or drilling into I-Beams refer to Hole Charts or contact the I-Built team for positioning guidance.
- These construction details should not be altered or amended in any way.
- 6. Contact the I-Built technical team on 0800 022 352 or techinfo@nzwoodproducts.co.nz with any questions.