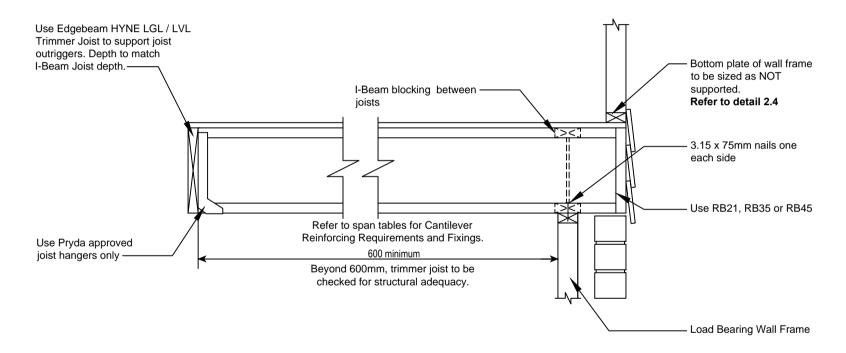

## 2.5

## Brick Edge Cantilever

- These details are intended to be used in the construction industry by suitably qualified designers and builders.
- 2. I-Built details are to be read in conjunction with the Architectural Drawings, Engineers Drawings, NZS3604:2011 and the I-Built Design and Installation Guide.
- 3. Builder is to double check all measurements prior to installation of all items.
- 4. Before cutting or drilling into I-Beams refer to Hole Charts or contact the I-Built team for positioning guidance.
- These construction details should not be altered or amended in any way.
- 6. Contact the I-Built technical team on 0800 022 352 or techinfo@nzwoodproducts.co.nz with any questions.