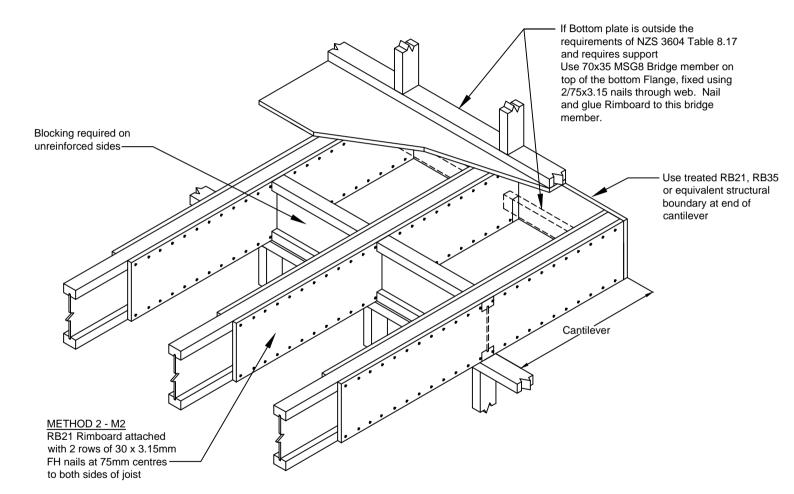

## Cantilever Method 3 (M3) Detail



## **GENERAL NOTES:**

- These details are intended to be used in the construction industry by suitably qualified designers and builders.
- 2. I-Built details are to be read in conjunction with the Architectural Drawings, Engineers Drawings, NZS3604:2011 and the I-Built Design and Installation Guide.
- 3. Builder is to double check all measurements prior to installation of all items.
- 4. Before cutting or drilling into I-Beams refer to Hole Charts or contact the I-Built team for positioning guidance.
- These construction details should not be altered or amended in any way.
- 6. Contact the I-Built technical team on 0800 022 352 or techinfo@nzwoodproducts.co.nz with any questions.