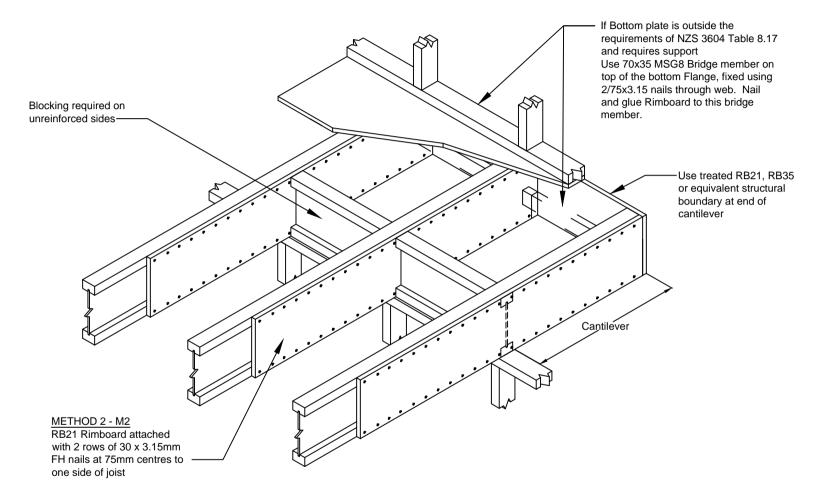

## Cantilever Method 2 (M2) Detail



## **GENERAL NOTES:**

- These details are intended to be used in the construction industry by suitably qualified designers and builders.
- 2. I-Built details are to be read in conjunction with the Architectural Drawings, Engineers Drawings, NZS3604:2011 and the I-Built Design and Installation Guide.
- 3. Builder is to double check all measurements prior to installation of all items.
- 4. Before cutting or drilling into I-Beams refer to Hole Charts or contact the I-Built team for positioning guidance.
- These construction details should not be altered or amended in any way.
- 6. Contact the I-Built technical team on 0800 022 352 or techinfo@nzwoodproducts.co.nz with any questions.